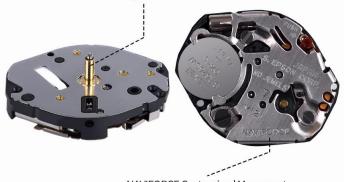

### JAPANESE METAL QUARTZ MOVEMENT

The arbor is higher and more stable.

NAVIFORCE Customized Movement