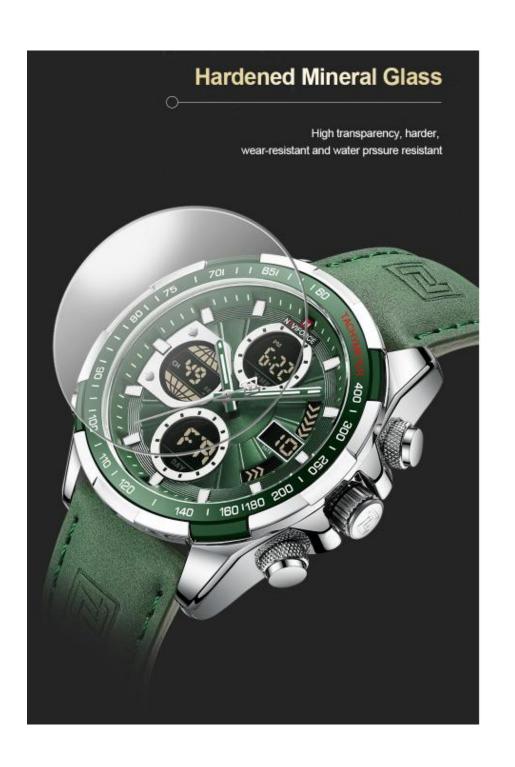

### Materia

| Case           | Zinc Alloy          |
|----------------|---------------------|
| Strap          | Genuine Leather     |
| Movement       | Japan Seiko(Y121F4) |
| Glass Material | Hardened Mineral    |

### • Durable Quality:

The soft and comfortable genuine leather strap, environmentally friendly vacuum coating technology used in the case, and the scratch-resistant mineral glass crystal ensure its durability and long service life.