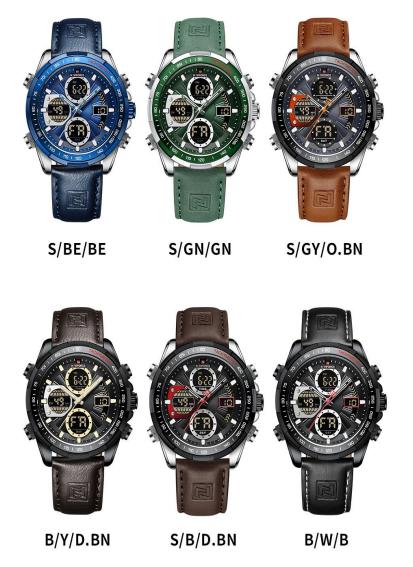

ashing, rain, and splashing.

### • High-quality Movement:

The watch features a high-quality Japanese Seiko movement for precise timekeeping and ensuring long-lasting performance for customer satisfaction.

### • Durable Quality:

The soft and comfortable genuine leather strap, environmentally friendly vacuum coating technology used in the case, and the scratch-resistant mineral glass crystal ensure its durability and long service life.

### • Customer-Friendly Pricing:

Despite its exceptional quality, this watch offers great value for money, allowing you to provide your customers with an affordable yet high-quality timepiece option.

### PRODUCT FEATURES



### JAPANESE METAL QUARTZ MOVEMENT

The arbor is higher and more stable.



NAVIFORCE Customized Movement











# ALL COLORS



## OEM/ODM 服务(选项卡 P2)

#### Private Label

NAVIFORCE takes pride in helping customers enhance their own brand product lines. Whether you need assistance in creating the right formula or having a range of products you want to compete with, we can always help you deliver high-quality products.

#### **Customization Services**

We aim to help you create the product you have always dreamed of. From ensuring the literal aspects, such as dials, case backs, crowns, leather straps, and buckles, to logo accessories and placement, NAVIFORCE will accompany you throughout the entire process.

### **Contract Packaging**

If you already have amazing products but struggle with packaging and transportation that aligns with your vision, NAVIFORCE can also be an extension of your company. We offer contrac