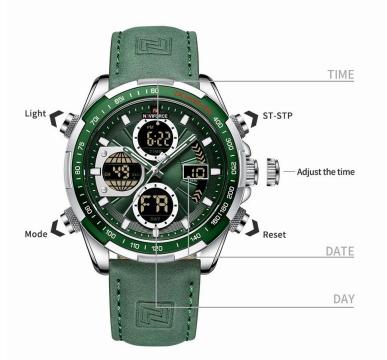

### Multi-function:

The NF9197 watch offers more than just dual movement display, date function, timing, and luminous reading. It is designed to meet your various needs in different scenarios.

### • Versatile Appeal:

The NF9197L Leather Watch appeals to a wide range of customers who enjoy outdoor activities such as hiking, camping, and exploring. Its rugged yet stylish design makes it suitable for both adventurous excursions and everyday wear.

### • Waterproof Design:

3ATM life waterproof design, it can withstand everyday activities like hand washing, rain, and splashing.

### • High-quality Movement:

The watch features a high-quality Japanese Seiko movement for precise timekeeping and ensuring long-lasting performance for customer satisfaction.

### • Durable Quality:

The soft and comfortable genuine leather strap, environmentally friendly vacuum coating technology used in the case, and the scratch-resistant mineral glass crystal ensure its durability and long service life.