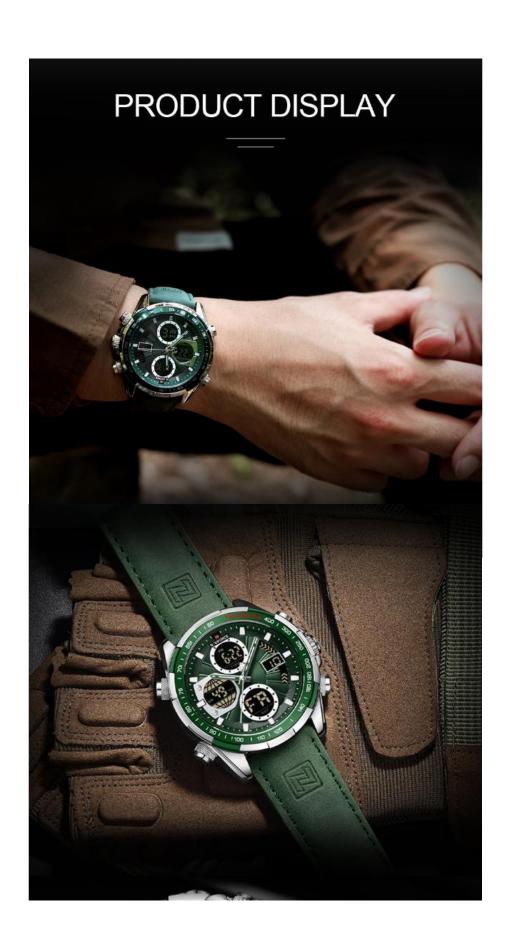

### **Product Description**

NF9197L Leather Watch for Men, one of our best-selling timepieces designed specifically for outdoor enthusiasts. This exceptional watch features a unique three-window display, adding a touch of novelty and functionality to its design. It is available in a wide range of attractive natural colors, catering to diverse customer preferences.

### • Versatile Appeal:

The NF9197L Leather Watch appeals to a wide range of customers who enjoy outdoor activities such as hiking, camping, and exploring. Its rugged yet stylish design makes it suitable for both adventurous excursions and everyday wear.