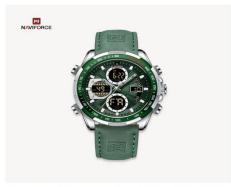

# **Product**

标题: NAVIFORCE NF9197L Digital Analog Quartz Waterproof Leather Sport Men Watch

### 主图和图片: 1:1

COLOR: S/GN/GN

Brand: Naviforce

NF9197L Model No.:

Category: Quartz Analog + LCD Digital (内链)

Waterproof: 3ATM HS code: 9102120000

### **Product Description**

NF9197L Leather Watch for Men, one of our best-selling timepieces designed specifically for outdoor enthusiasts. This exceptional watch features a unique three-window display, adding a touch of novelty and functionality to its design. It is available in a wide range of attractive natural colors, catering to diverse customer preferences.