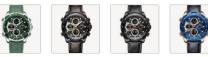

# **Product**

标题: NAVIFORCE NF9197L Digital Analog Quartz Waterproof Leather Sport Men Watch

### 主图和图片: 1:1











COLOR: S/GN/GN









Brand: Naviforce

NF9197L Model No.:

Category: Quartz Analog + LCD Digital (内链)

Waterproof: 3ATM HS code: 9102120000

### Our Advantage:

### 1.Fast Delivery

Abundant inventory, quick delivery, goods at your door without delay

2. Huge Selection

Endless styles and keep renewed, always more choices

3. Customization Service

Customized service meet the diverse needs of different markets

4. <u>Professional and Efficient</u>

Sophisticated equipment and a professional team escort for every deal

5. **Quality beyond Price** 

Provide superior quality at the same price and better quotation with equal quality

Acceptance: OEM/ODM, Trade, Wholesale, Regional Agency

Payment: T/T, L/C, PayPal







(ps: WhatsApp 要可点击直达)

**Production Certification** 

资料下载(产品资质,电池资料,安全证书,9197说明书)

### De