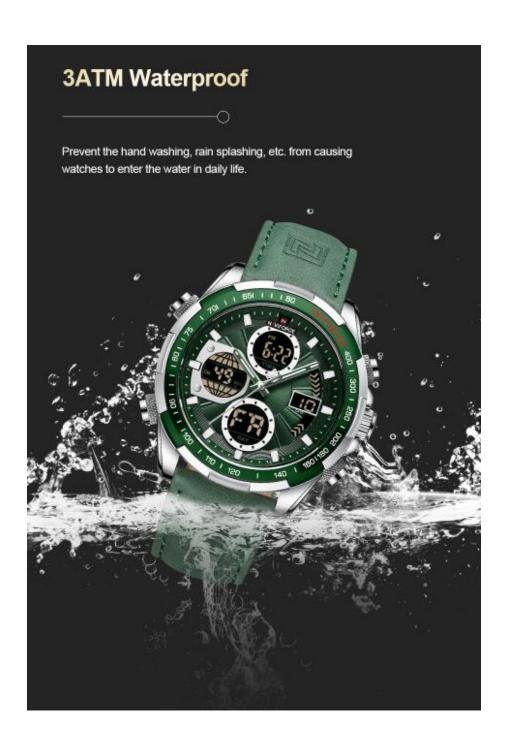

### • Waterproof Design:

3ATM life waterproof design, it can withstand everyday activities like hand washing, rain, and splashing.