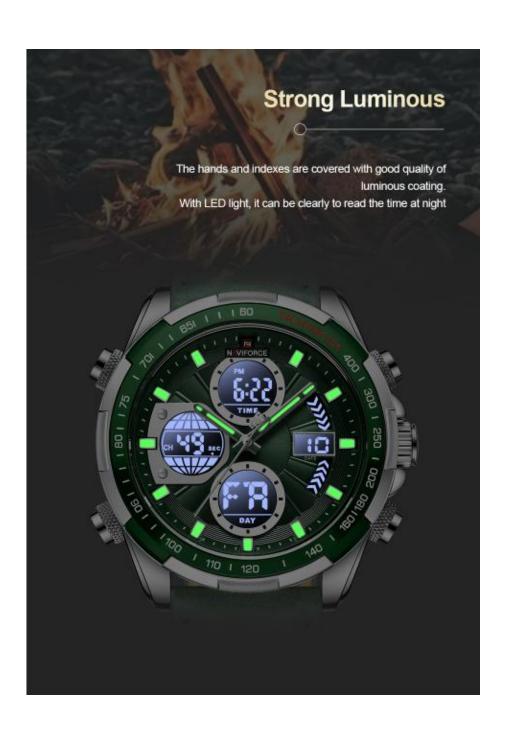

### Multi-function:

The NF9197 watch offers more than just dual movement display, date function, timing, and luminous reading. It is designed to meet your various needs in different scenarios.