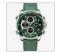

# **Product**

标题: NAVIFORCE NF9197L Digital Analog Quartz Waterproof Leather Sport Men Watch

### 主图和图片: 1:1

COLOR: S/GN/GN

Brand: Naviforce

NF9197L Model No.:

Category: Quartz Analog + LCD Digital (内链)

Waterproof: 3ATM HS code: 9102120000